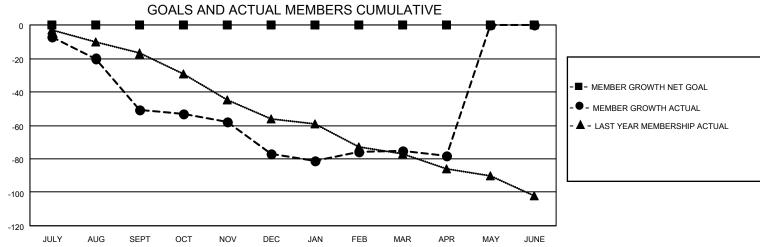

## District 3 E

| Clubs         |               |             |               | Members               |                        |                         |                                                    |  |  |
|---------------|---------------|-------------|---------------|-----------------------|------------------------|-------------------------|----------------------------------------------------|--|--|
|               | RESULTS FOR   | R 2020-2021 |               | RESULTS FOR 2020-2021 |                        |                         |                                                    |  |  |
| QUARTER       | NEW CLUB GOAL | NEW CLUBS   | DROPPED CLUBS | QUARTER MEM           | BER GROWTH NET<br>GOAL | MEMBER GROWTH<br>ACTUAL | DROPPED<br>MEMBERS ACTUAL<br>(including transfers) |  |  |
| JULY/AUG/SEPT | 0             | 0           | 1             | JULY/AUG/SEPT         | 0                      | 17                      | 68                                                 |  |  |
| OCT/NOV/DEC   | 0             | 0           | 0             | OCT/NOV/DEC           | 0                      | 20                      | 43                                                 |  |  |
| JAN/FEB/MAR   | 0             | 0           | 3             | JAN/FEB/MAR           | 0                      | 22                      | 20                                                 |  |  |
| APR/MAY/JUNE  | 0             | 0           | 0             | APR/MAY/JUNE          | 0                      | 7                       | 10                                                 |  |  |